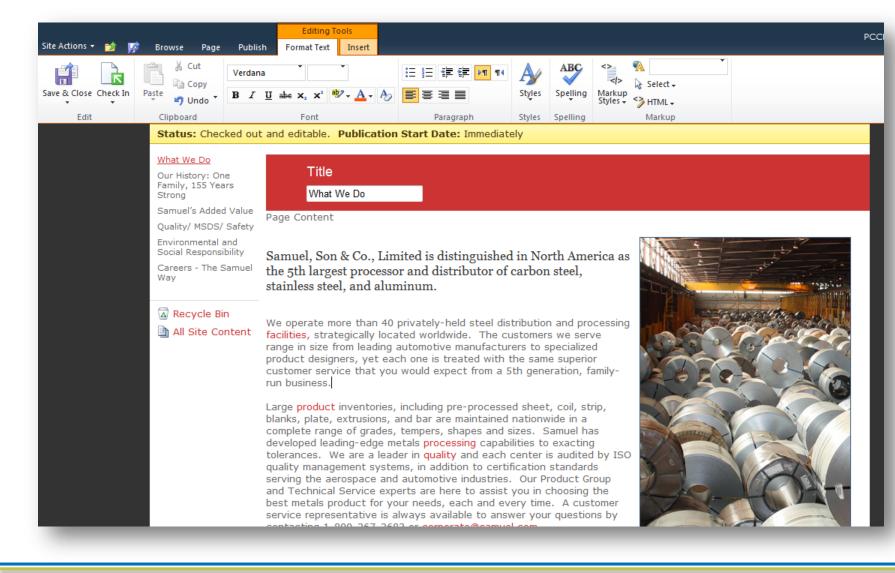

| s<br>Library<br>Settings Pe<br>Pa | ge Library<br>Width 263 px          | All<br>les<br>Summary:         |  |



# **Rich Authoring Experience**





# **Live Previews**

| Editing Tools Format Text Insert