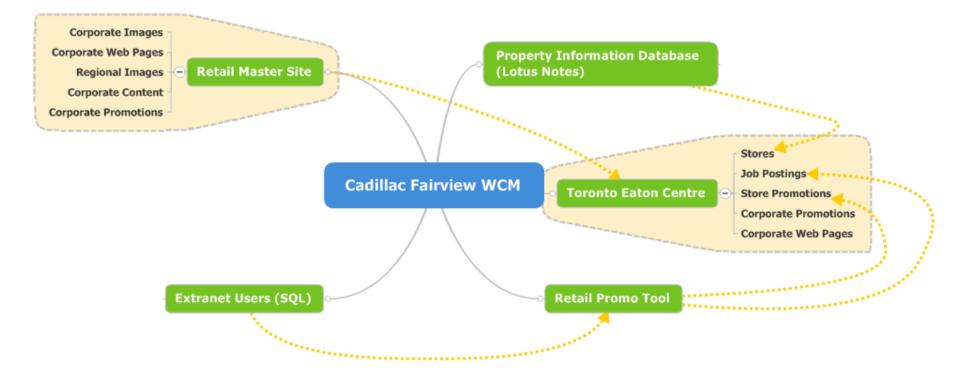

# Case Study: Cadillac Fairview Retail Web Sites

# The Client

Cadillac Fairview is one of North America's largest investors, owners and managers of commercial real estate. Cadillac Fairview and its affiliates own and manage 83 properties, including some of Canada's landmark developments such as the Toronto Eaton Centre.

# Challenge

- Create 26 retail web sites across Canada using SharePoint
- 4 bilingual sites
- Need for retailers to post store promotions and job postings
- Shared content across the sites
- Store data feeds from Lotus Notes

# **The Solution**

#### **Centre Hours**

Extended Holiday Hours Mon-Sat 9:30 AM - 9:30 PM Sun 10:00 AM - 7:00 PM Dec. 24 8:30 AM - 6:00 PM Dec. 25 Closed Dec. 26 8:00 AM - 8:00 PM Dec. 31 9:30 AM - 6:00 PM Jan. 1 12:00 PM - 5:00 PM

(416) 598-8560

©2008 Cadillac Fairview Corporation

#### What's New

TEC is now on Facebook & Twitter...

shops.ca

Cadillac Fairview

Leasing Information | Privacy | Disclaimer | Find a Shopping Centre

# **Cadillac Fairview Results**

- ROI of 3 years
- Savings of at least \$500k/year
- Security, performance and availability dramatically increased for the same cost
- Properties can easily maintain site content without IT
- The "Retail Promo Tool" was redesigned to be more user-friendly and enables the Retailers to be more self sufficient.

# **Cadillac Fairview Results**

- Accountability: audit features to ensure website content accountability
- Leveraged Solution: SharePoint can now be leveraged for other key projects such as Document Management, Corporate Portal and Certification projects.
- Standard website designs and templates that can be applied across all retail and office sites