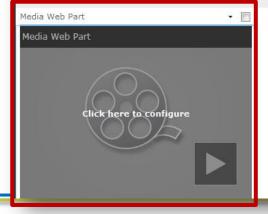

# **Rich Media**

- Easy to insert audio and video
- New Media Web Part
- Supported by Asset Libraries