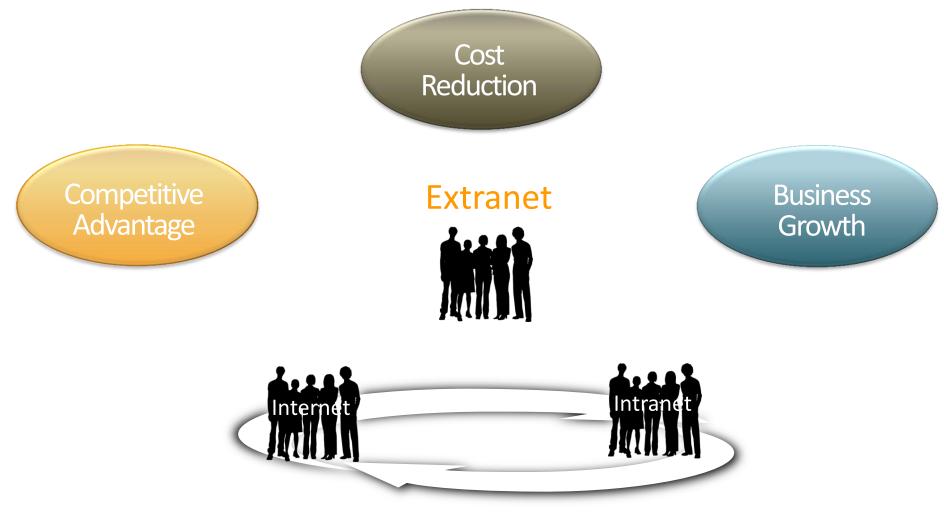

# Agenda

- Case Study: Cadillac Fairview
- Why SharePoint for Web Content Management?
- Case Study: Samuel and Son Ltd
- SharePoint Extranets