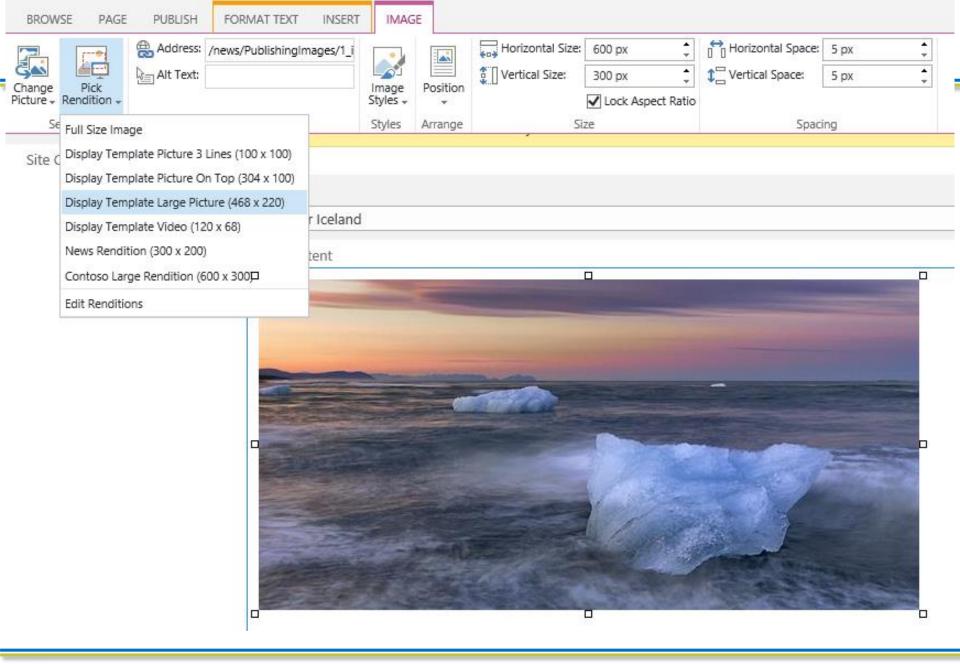

#### **Image Renditions**

- Display uploaded images in predefined sizes, widths, and crops
- Multiple renditions stored in document sets
- Content author can create renditions (including crops) in the browser