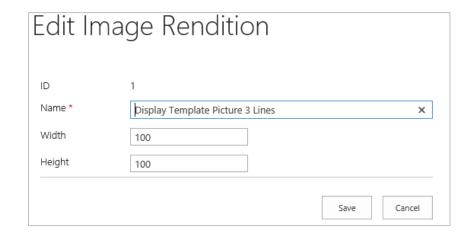

#### **Image Renditions**

- Display uploaded images in predefined sizes, widths, and crops
- Multiple renditions stored in document sets
- Content author can create renditions (including crops) in the browser