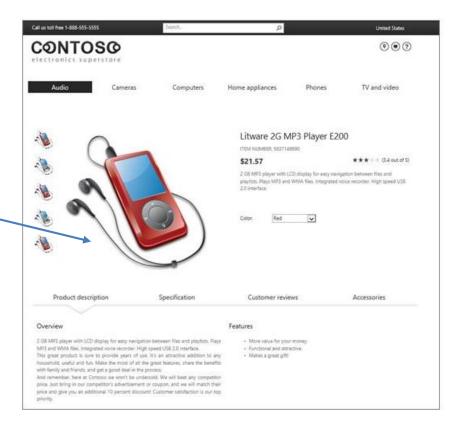

s
- Multiple renditions stored in document sets
- Content author can create renditions (including crops) in the browser





































#### **Cross-Site Publishing**

- Reuse content between different sites, including site collections and farms
- Catalogs can surface lists into publishing sites onto a category page and item pages
- Can be surfaced through the Content Search Web Part
- No need to create and publish web pages
- Create custom, friendly URLs
- Metadata based navigation base

















## **Cross Site Publishing**



















## **Catalogs**

## Results

Consistent Displays

Manage content in one place

No need to create pages

No need to format

Metadata Navigation



















## **Catalogs**

#### **Category Page**



#### Item Page



www.contoso.com/products/Audio-Liware2g

















#### **SEO Enhancements**

- Friendly URLs
- Home page redirects
- XML sitemaps
   automatically generated
   and updated
- Custom SEO properties

| SEO Properti                                                                                       | 23      |       |
|----------------------------------------------------------------------------------------------------|---------|-------|
| Name                                                                                               | default | .aspx |
| This page's name may appear in<br>the URL                                                          |         |       |
| Title                                                                                              |