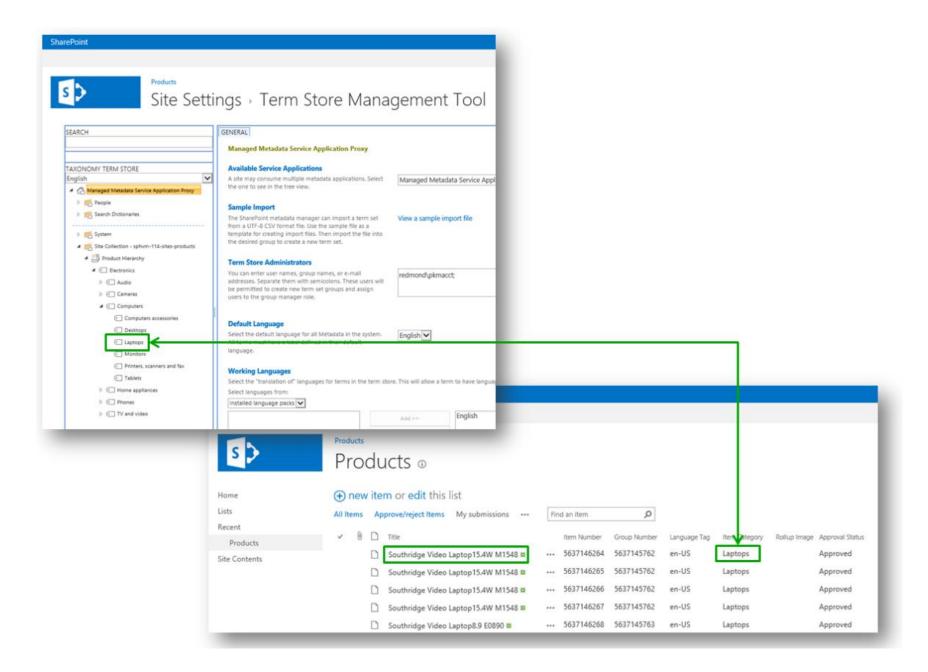

#### **Managed Navigation**

Site navigation driven by managed metadata

SEO-friendly URLs

Connect site navigation to business concepts rather than site structure

#### **Image Renditions**

- Display uploaded images in predefined sizes, widths, and crops
- Multiple renditions stored in document sets
- Content author can create renditions (including crops) in the browser