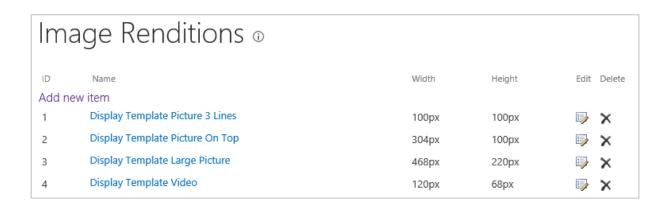

#### **Image Renditions**

- Display uploaded images in predefined sizes, widths, and crops
- Multiple renditions stored in document sets
- Content author can create renditions (including crops) in the browser