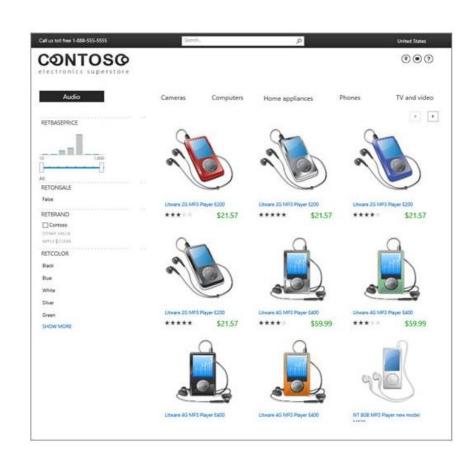

Map channels to mobile devices or browsers Alternate master pages can be assigned

Page layouts can include or exclude content based on channel

















#### **Managed Navigation**

Site navigation driven by managed metadata

SEO-friendly URLs

Connect site navigation to business concepts rather than site structure

















#### **Display Templates**

Used to customize the presentation of search results

No more XSLT!!!

#### Three templates

- Control Overall structure of search results
- Group Show groups of results
- Item How each result is presented

















#### **Content Search Web Part**

- Replacement for Content Query Web Part
- Also no more XSLT!!!
- Returns results as JSON
- Rendered with JavaScript and CSS
- Can customize results with display templates



















#### **Image Renditions**



- Display uploaded images in predefined sizes, widths, and crops
- Multiple renditions stored in document sets
- Content author can create renditions (including crops) in the browser





































#### **Cross-Site Publishing**

- Reuse content between different sites, including site collections and farms
- Catalogs can surface lists into publishing sites onto a category page and item pages
- Can be surfaced through the Content Search Web Part
- No need to create and publish web pages
- Create custom, friendly URLs
- Metadata based navigation base

















## **Cross Site Publishing**



















## **Catalogs**

## Results

Consistent Displays

Manage content in one place

No need to create pages

No need