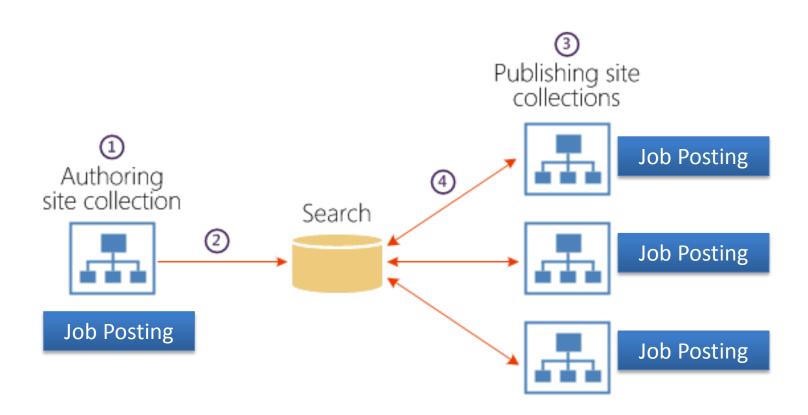

#### **Cross-Site Publishing**

- Reuse content between different sites, including site collections and farms
- Catalogs can surface lists into publishing sites onto a category page and item pages
- Can be surfaced through the Content Search Web Part
- No need to create and publish web pages
- Create custom, friendly URLs
- Metadata based navigation base