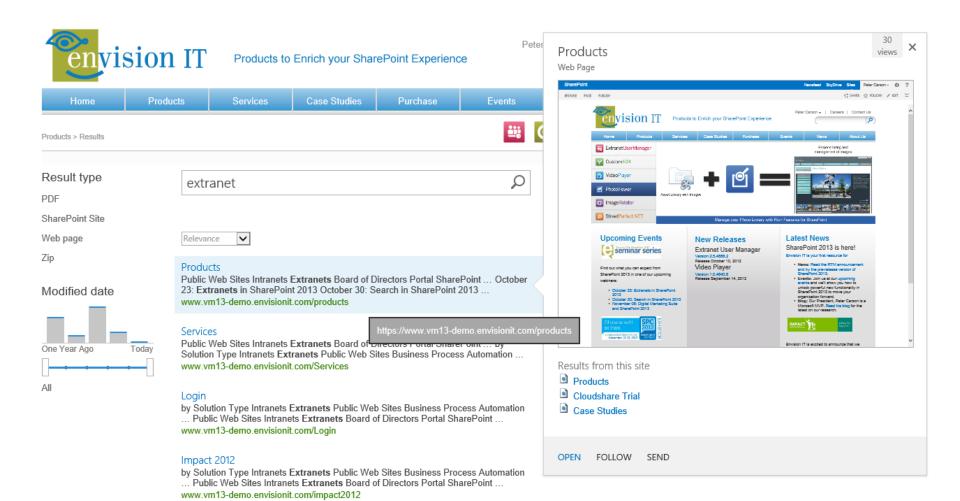

ervers



**SharePoint Application Servers** 





















# **Small Example**



















### Poll 2

# What do you use for Search today?

- SharePoint Server 2010 Search 70%
- Other or don't have search 18%
- FAST Search 10%
- Search Server 2010 Express 1%
- SharePoint Foundation 2010 Search

















# **Agenda**

- Envision IT Overview
- Search Overview
- Search User Experience
- Content Search Web Part
- Cross-Site Publishing
- Topic Pages
- Wrap-Up and Q&A

















### **Search Scenario**

SharePoint 2013 Farm

https://secure.vm13-demo.envisionit.com

http://www.vm13-demo.envisionit.com

http://blogpeter.vm13-demo.envisionit.com























# **Search Implementation**



















### **Secure Search**



















### www Search



















# **Agenda**

- Envision IT Overview
- Search Overview
- Search User Experience
- Content Search Web Part
- Cross-Site Publishing
- Topic Pages
- Wrap-Up and Q&A

















# **Search Implementation**



















### www Events Products



#### **Upcoming Events**

There's lots happening this Fall, and Envision IT is excited to be hosting and attending a number of SharePoint events in the coming weeks. Our developers and consultants are busy ramping up on SharePoint 2013, and we would love to meet with you and share some of the solutions we have been working on.

#### Webinar 2012-10-30 What's New in Search in SharePoint 2013



Tuesday, October 30, 2012

During this webinar Envision IT will compare and contrast Search in SharePoint 2013 with both SharePoint