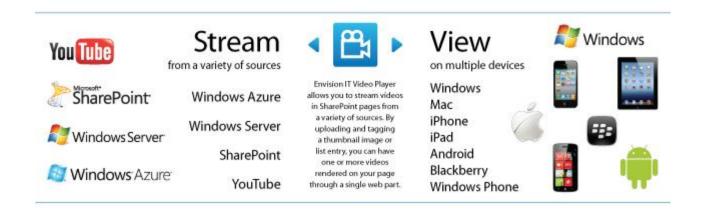

## **Products**

- Stream video smoothly from a variety of sources
- Simplifies embedding videos in SharePoint web content

- Web part to support rotating banners
- Supported on iPad and mobile devices
- Easy for content authors to update