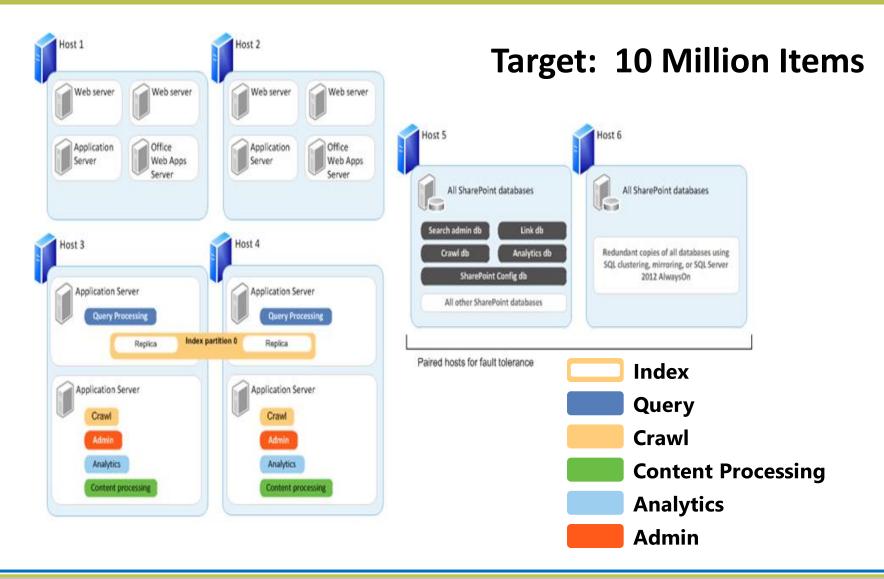

### **Search Architecture**

# **Search Architecture**

### **SharePoint 2013 Architecture**

Network Load Balancer

SharePoint Web Front Ends

Office Web Apps Servers

SharePoint Application Servers

# **SharePoint 2013 Architecture**

Network Load Balancer

SharePoint Web Front Ends

Office Web Apps Servers

**SharePoint Application Servers** 