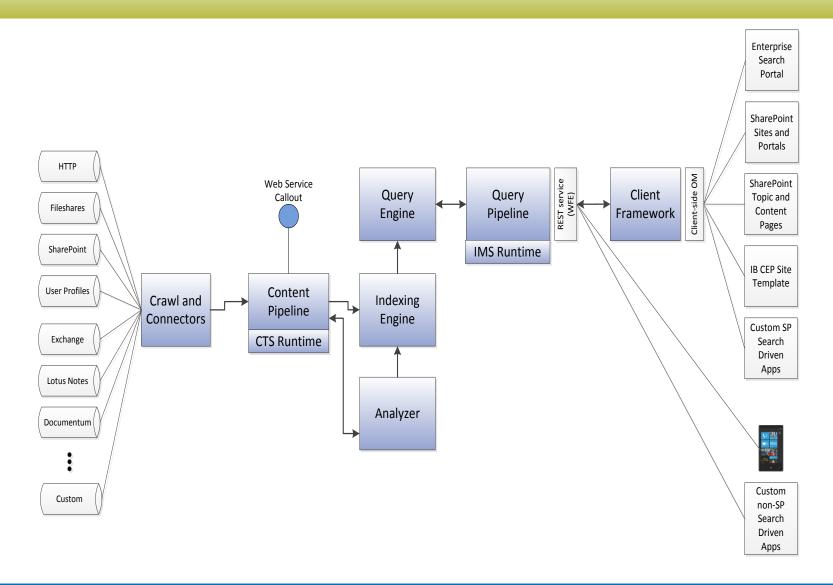

| Scale, Extensibility                                       |
| Limitations | Limited extensibility                                         | Complex deployment, maintenance                            |
|             |                                                               |                                                            |
| Products    | SharePoint Foundation,<br>SharePoint Server, Search<br>Server | FAST Search for SharePoint, FAST Search for Internet Sites |

















### **Search in SharePoint 2013**

- Single Extensible Platform
  - FAST Engine
  - SharePoint Crawler
  - Best of both!
- Same Search Platform in both SharePoint and Exchange

















### **Search Architecture**



















# **Search Architecture**

















### **SharePoint 2013 Architecture**



Network Load Balancer



SharePoint Web Front Ends



Office Web Apps Servers



SharePoint Application Servers





















# **SharePoint 2013 Architecture**



Network Load Balancer



SharePoint Web Front Ends



Office Web Apps Servers



**SharePoint Application Servers** 





















# **Small Example**



















### Poll 2

# What do you use for Search today?

- SharePoint Server 2010 Search 70%
- Other or don't have search 18%
- FAST Search 10%
- Search Server 2010 Express 1%
- SharePoint Foundation 2010 Search

















# **Agenda**

- Envision IT Overview
- Search Overview
- Search User Experience
- Content Search Web Part
- Cross-Site Publishing
- Topic Pages
- Wrap-Up and Q&A