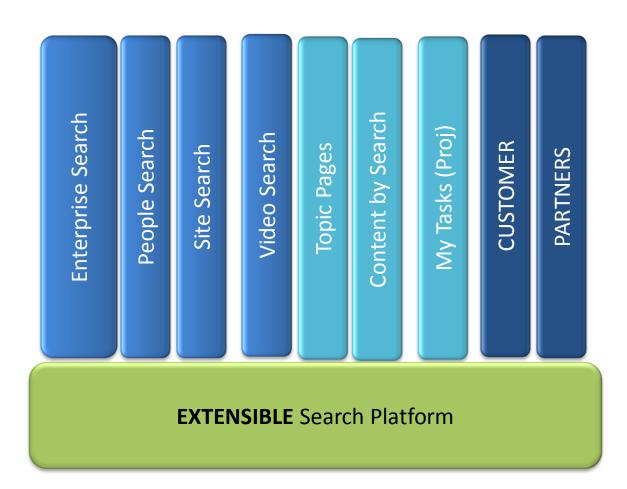

### Introduction

- Search is new and different from all previous versions of SharePoint
- The platform has been consolidated
  - Built on a combination of FAST Search and SharePoint Search components, as well as new development work – it is the same from Foundation to Server
  - Foundation Search is intended to replace WSS Search, Microsoft Search Server and Search Server Express from previous versions of SharePoint
- It's used pervasively throughout the product now in many different ways, in different features
  - eDiscovery, navigation, topic pages, Internet facing business sites, etc.