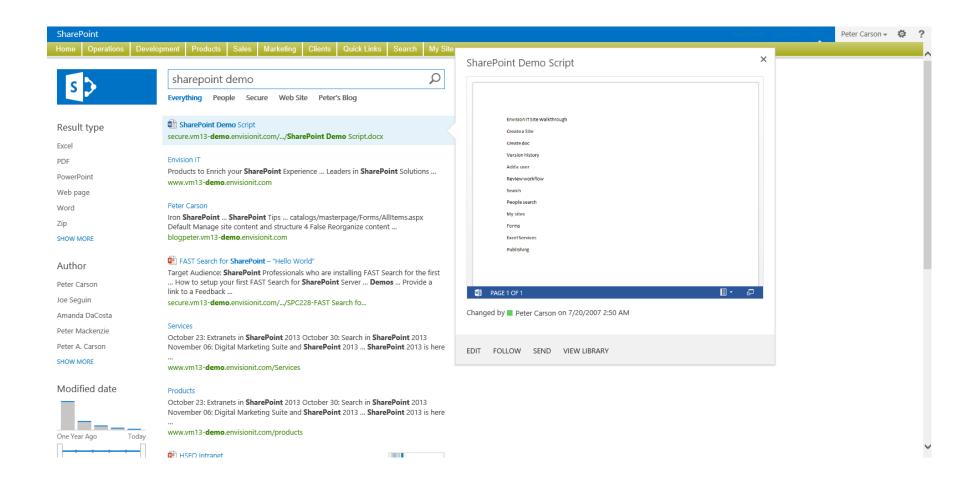

eb Front Ends



Office Web Apps Servers



**SharePoint Application Servers** 





















# **Small Example**



















### Poll 2

# What do you use for Search today?

- SharePoint Server 2010 Search 70%
- Other or don't have search 18%
- FAST Search 10%
- Search Server 2010 Express 1%
- SharePoint Foundation 2010 Search

















# **Agenda**

- Envision IT Overview
- Search Overview
- Search User Experience
- Content Search Web Part
- Cross-Site Publishing
- Topic Pages
- Wrap-Up and Q&A

















### **Search Scenario**

SharePoint 2013 Farm

https://secure.vm13-demo.envisionit.com

http://www.vm13-demo.envisionit.com

http://blogpeter.vm13-demo.envisionit.com























# **Search Implementation**



















### **Secure Search**



















### www Search



















# **Agenda**

- Envision IT Overview
- Search Overview
- Search User Experience
- Content Search Web Part
- Cross-Site Publishing
- Topic Pages
- Wrap-Up and Q&A

















# **Search Implementation**



















### www Events Products



#### **Upcoming Events**

There's lots happening this Fall, and Envision IT is excited to be hosting and attending a number of SharePoint events in the coming weeks. Our developers and consultants are busy ramping up on SharePoint 2013, and we would love to meet with you and share some of the solutions we have been working on.

#### Webinar 2012-10-30 What's New in Search in SharePoint 2013



Tuesday, October 30, 2012

During this webinar Envision IT will compare and contrast Search in Sha