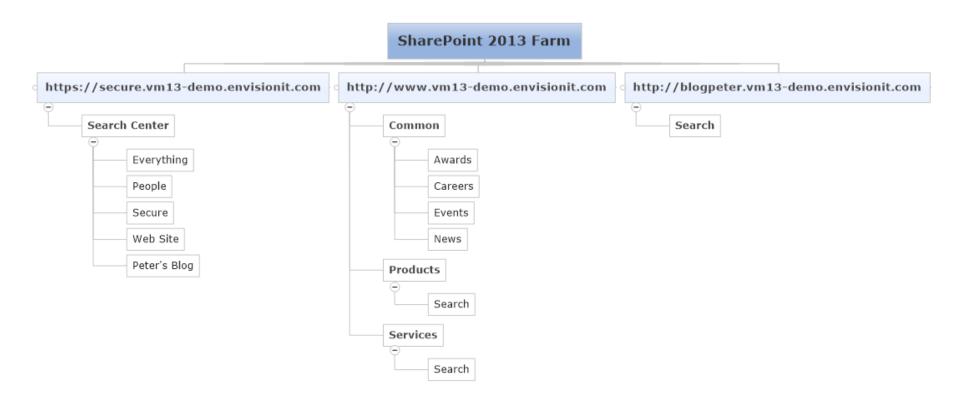

### **Search Scenario**

SharePoint 2013 Farm

https://secure.vm13-demo.envisionit.com

http://www.vm13-demo.envisionit.com

http://blogpeter.vm13-demo.envisionit.com