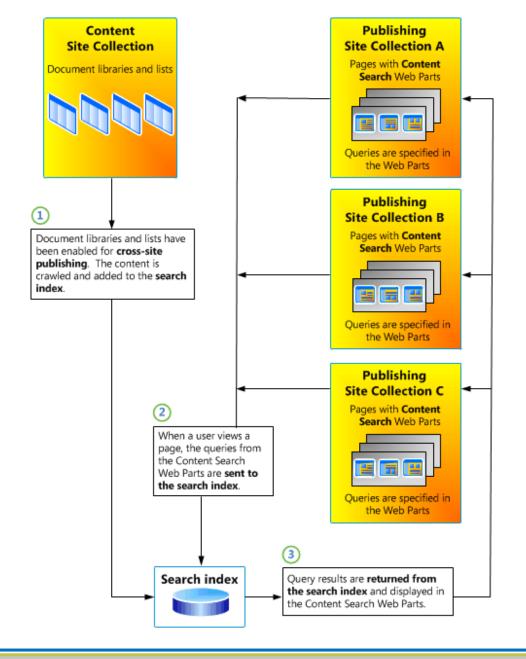

# **Cross-Site Publishing**

- Reuse content between Intranet and public web site
- Can be surfaced through the Content Search Web Part
- Catalogs can surface lists into publishing sites
- Topic pages can customize landing pages and provide SEO-friendly URLs