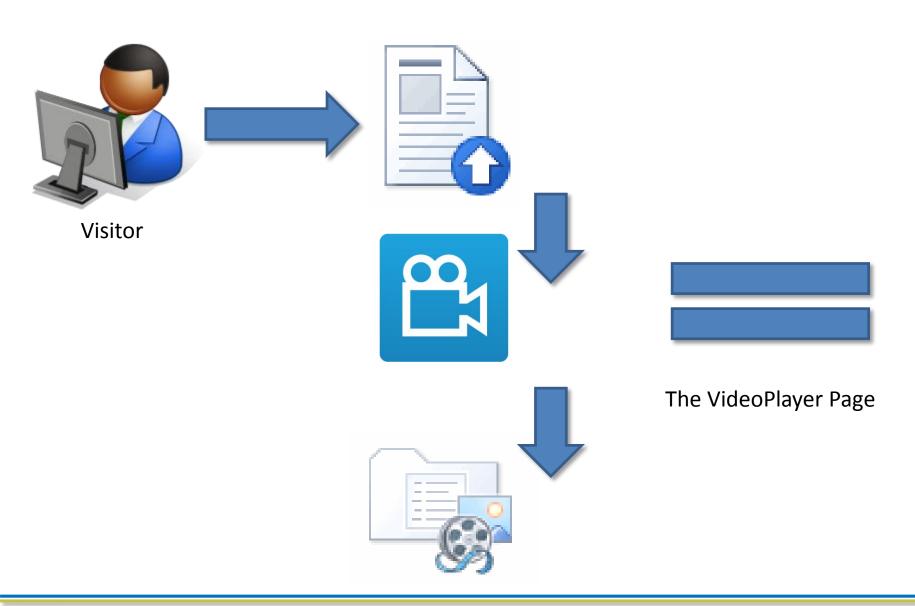

- Stream videos in SharePoint pages from a variety of sources
- Easy for content authors to implement video streaming on their pages
- Upload and tag thumbnail images or list entries
- One or more videos are rendered on your page through a single web part

### Stream

from a variety of sources

Windows Azure

SharePoint

Windows Server

YouTube

Envision IT Video Player allows you to stream videos in SharePoint pages from a variety of sources. By uploading and tagging a thumbnail image or list entry, you can have one or more videos rendered on your page through a single web part.