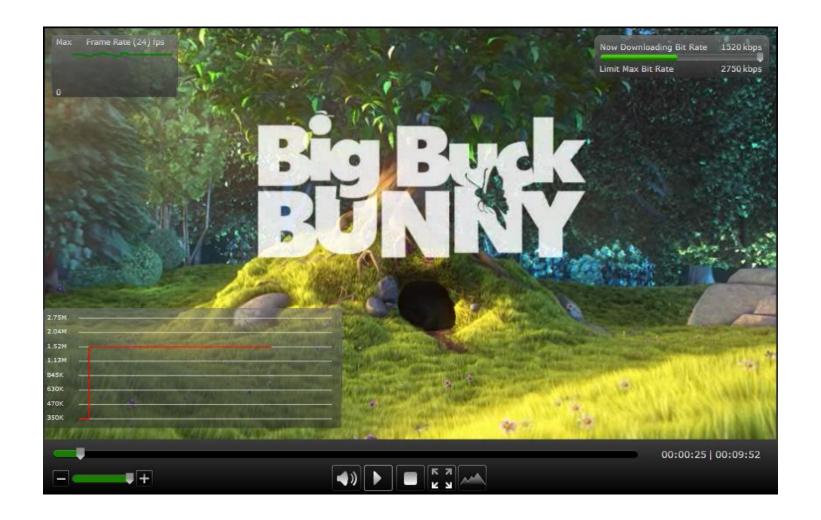

# **Smooth Streaming**

- Adapts to the bandwidth and CPU conditions of the client computer
- Fast Internet connection -> Higher quality video
- CPU heavily loaded -> Lower quality video

www.iis.net/media/experiencesmoothstreaming