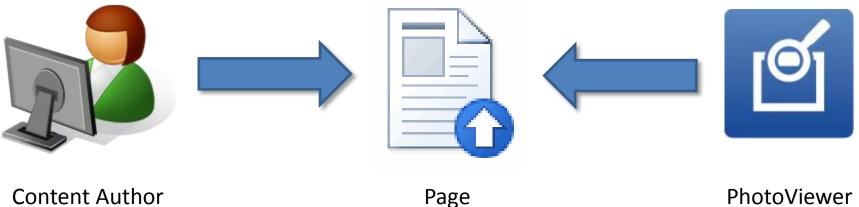

#### **Features**

- Photos stored in an Asset Library
- Easily managed by content authors
- Optional navigation built from folder structure
- Web part added to web pages

**Content Author** 

**Asset Library** 