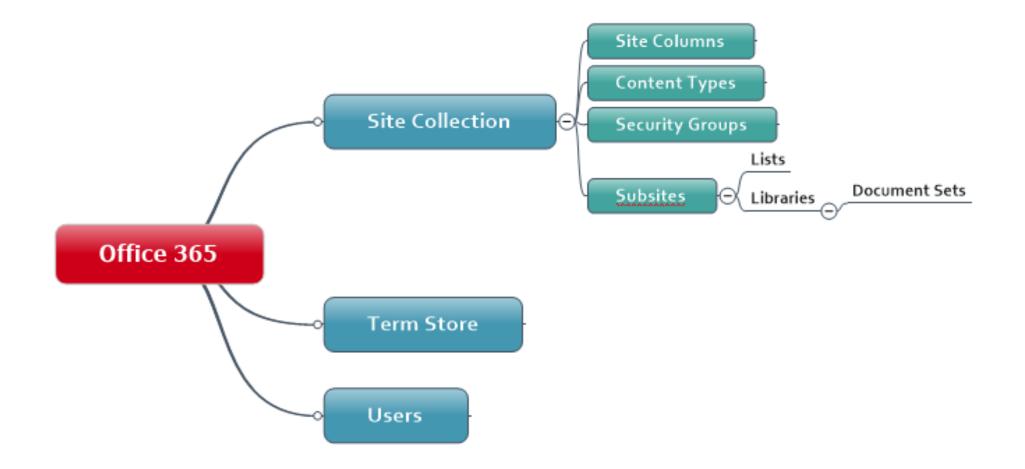

### **Office 365 Information Architecture**

### MindManager

- Mind mapping software
- Great for visualizing as you are leading an IA session
- <u>http://www.mindjet.com/mindmanager</u>

### **Envision Shakespeare Company**

- Fictional Shakespearean theatre company
- Contains the complete works of Shakespeare
- Great example of Information Architecture and Metadata