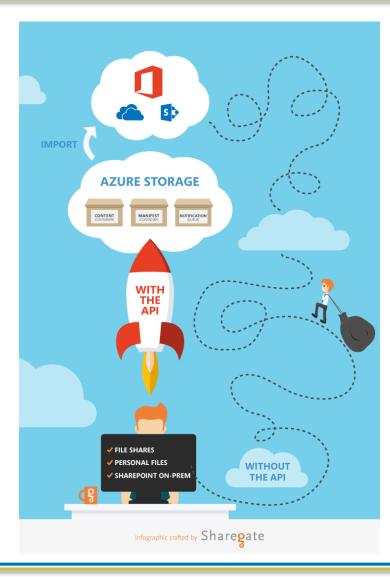

## Office 365 Migration API

- <u>http://en.share-</u> <u>gate.com/blog/what-is-the-</u> <u>office-365-migration-api</u>
- Uses Azure for temp storage
- Dedicated import farm in Office 365 that is not throttled
- Up to 30 GB / hour throughput
- <u>http://en.share-</u> <u>gate.com/blog/how-to-use-</u> <u>office-365-migration-api</u>