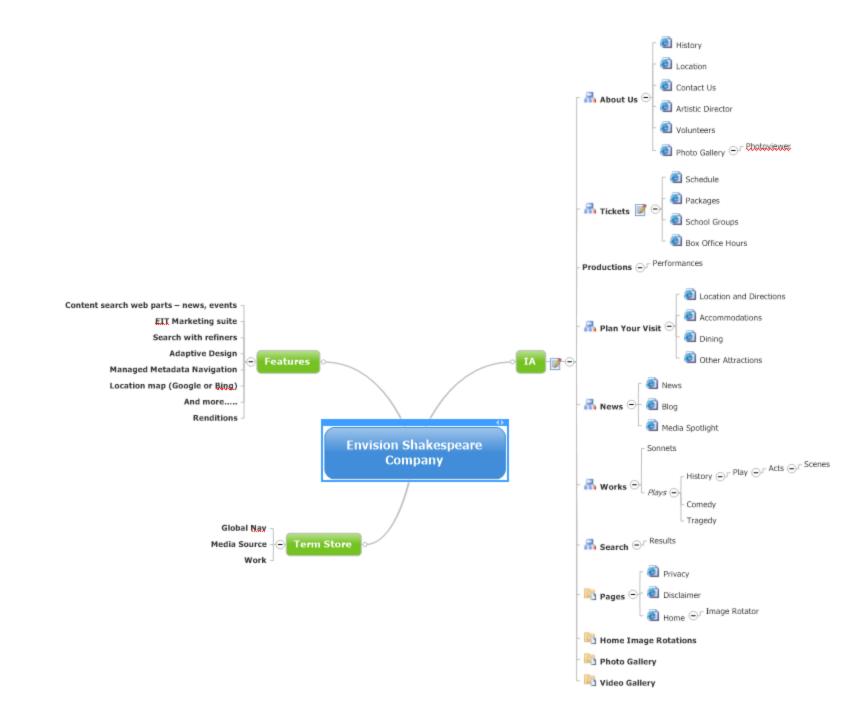

### **Envision Shakespeare Company**

- Fictional Shakespearean theatre company
- Contains the complete works of Shakespeare
- Great example of Information Architecture and Metadata

### **Content Types**

### **Term Store**

| 4 📻 Shakespeare                           |
|-------------------------------------------|
| ⊿ 🗇 Catalog                               |
| 🚔 Media Spotlight                         |
| € News                                    |
| <ul> <li>Performance</li> </ul>           |
| Play                                      |
| ₽ Poem                                    |
| Production                                |
| € Scene                                   |
| ▲  ▲  ▲  A                                |
| <ul> <li>Toronto Star</li> </ul>          |
| <ul> <li>Vancouver Sun</li> </ul>         |
| ▲ ☐) Works                                |
| ▲ ○ Plays                                 |
| Comedy                                    |
| History                                   |
| Tragedy                                   |
| <ul> <li>Poetry</li> </ul>                |
| <ul> <li>A Lover's Complaint</li> </ul>   |
| <ul> <li>Funeral Elegy by W.S.</li> </ul> |

### Plan Your Visit

Privacy

Search

Plays

Poetry

- Shared service across all site collections
- Provides a common hierarchy of classifications
- Also used for navigation