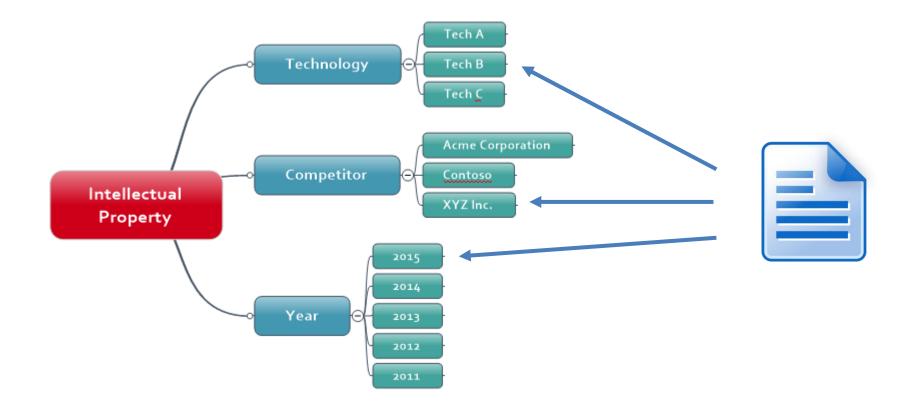

### **Envision Shakespeare Company**

- Fictional Shakespearean theatre company
- Contains the complete works of Shakespeare
- Great example of Information Architecture and Metadata

### **Term Store**

| 4 📻 Shakespeare                           |
|-------------------------------------------|
| ⊿ 🗇 Catalog                               |
| 🚔 Media Spotlight                         |
| € News                                    |
| <ul> <li>Performance</li> </ul>           |
| Play                                      |
| ₽ Poem                                    |
| Production                                |
| € Scene                                   |
| ▲  ▲  ▲  A                                |
| <ul> <li>Toronto Star</li> </ul>          |
| <ul> <li>Vancouver Sun</li> </ul>         |
| ▲ ☐) Works                                |
| ▲ ○ Plays                                 |
| Comedy                                    |
| History                                   |
| Tragedy                                   |
| <ul> <li>Poetry</li> </ul>                |
| <ul> <li>A Lover's Complaint</li> </ul>   |
| <ul> <li>Funeral Elegy by W.S.</li> </ul> |